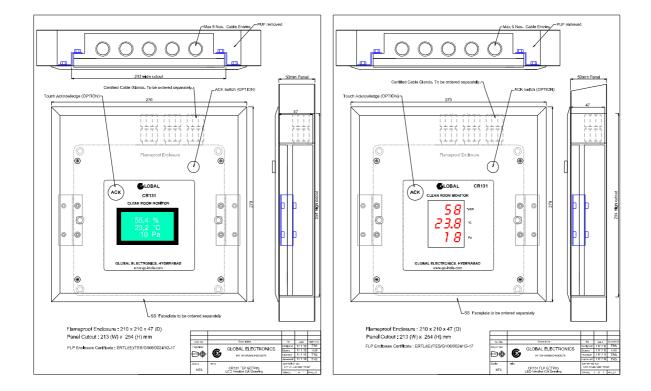

#### **GA** Drawing

### Flameproof Multiparameter display LED

The Flameproof CR131 is specifically designed for the monitoring of Clean Rooms and packaged in a compact shallow enclosure to allow installation in prefab Clean Room Panels of thickness 50mm or more. Designed by Global Certified Flameproof Enclosure to fit in Standard 50mm Panel Certificate : ERTL(E)/TES/G106/0024/12-17 Option for MODBUS or Ethernet available Also available as a Display unit with RS485